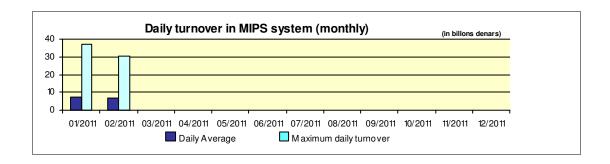

## Reports for payment operations in denars in the Republic of Macedonia - 02/2011

| 1. Payment operations in the Republic of Macedonia                                                                                                                        |                                |
|---------------------------------------------------------------------------------------------------------------------------------------------------------------------------|--------------------------------|
| - by value                                                                                                                                                                | 262.062.112.852.00             |
| Interbank payments                                                                                                                                                        | 156.187.968.703,50             |
| Internal payments                                                                                                                                                         | 105.874.144.148,50             |
| - by volume                                                                                                                                                               | 4.969.543                      |
| Interbank payments                                                                                                                                                        | 2.235.058                      |
| Internal payments                                                                                                                                                         | 2.734.485                      |
| 2. Number of opened accounts                                                                                                                                              |                                |
| Total number of opened accounts (cumulative)                                                                                                                              | 3.389.134                      |
| 3. Number of blocked accounts                                                                                                                                             |                                |
| Total number of blocked accounts (cumulative)                                                                                                                             | 92.649                         |
| 4. Macedonian Interbank Payment System - MIPS                                                                                                                             |                                |
| Reliability/accessibility of the MIPS system (in percent)                                                                                                                 | 100,00%                        |
| Number of business days                                                                                                                                                   | 20                             |
| Value of payment orders in the MIPS                                                                                                                                       | 138.579.136.340,00             |
| - large value payments (over one million denars)                                                                                                                          | 124.975.717.001.50<br>(90,18%) |
| -Initiated by commercial banks – institutions responsible for conducting payment operations (note: this amount does not include debits on the accounts initiated by KIBS) | 72.944.088.673,00<br>(52,64%)  |
| Number of payment orders in the MIPS system                                                                                                                               | 420.856                        |
| - large value payments (over one million denars)                                                                                                                          | 9.388<br>(2,23%)               |
| -Initiated by commercial banks-institutions responsible for conducting payment operations (note: this amount does not include debits on accounts initiated by KIBS)       | 118.931<br>(28,26%)            |