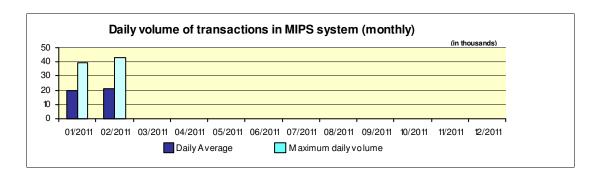

## Reports for payment operations in denars in the Republic of Macedonia - 02/2011

| 1. Payment operations in the Republic of Macedonia                                                                                                                        |                                |
|---------------------------------------------------------------------------------------------------------------------------------------------------------------------------|--------------------------------|
| - by value                                                                                                                                                                | 262.062.112.852.00             |
| Interbank payments                                                                                                                                                        | 156.187.968.703,50             |
| Internal payments                                                                                                                                                         | 105.874.144.148,50             |
| - by volume                                                                                                                                                               | 4.969.543                      |
| Interbank payments                                                                                                                                                        | 2.235.058                      |
| Internal payments                                                                                                                                                         | 2.734.485                      |
| 2. Number of opened accounts                                                                                                                                              |                                |
| Total number of opened accounts (cumulative)                                                                                                                              | 3.389.134                      |
| 3. Number of blocked accounts                                                                                                                                             |                                |
| Total number of blocked accounts (cumulative)                                                                                                                             | 92.649                         |
| 4. Macedonian Interbank Payment System - MIPS                                                                                                                             |                                |
| Reliability/accessibility of the MIPS system (in percent)                                                                                                                 | 100,00%                        |
| Number of business days                                                                                                                                                   | 20                             |
| Value of payment orders in the MIPS                                                                                                                                       | 138.579.136.340,00             |
| - large value payments (over one million denars)                                                                                                                          | 124.975.717.001.50<br>(90,18%) |
| -Initiated by commercial banks – institutions responsible for conducting payment operations (note: this amount does not include debits on the accounts initiated by KIBS) | 72.944.088.673,00<br>(52,64%)  |
| Number of payment orders in the MIPS system                                                                                                                               | 420.856                        |
| - large value payments (over one million denars)                                                                                                                          | 9.388<br>(2,23%)               |
| -Initiated by commercial banks-institutions responsible for conducting payment operations (note: this amount does not include debits on accounts initiated by KIBS)       | 118.931<br>(28,26%)            |