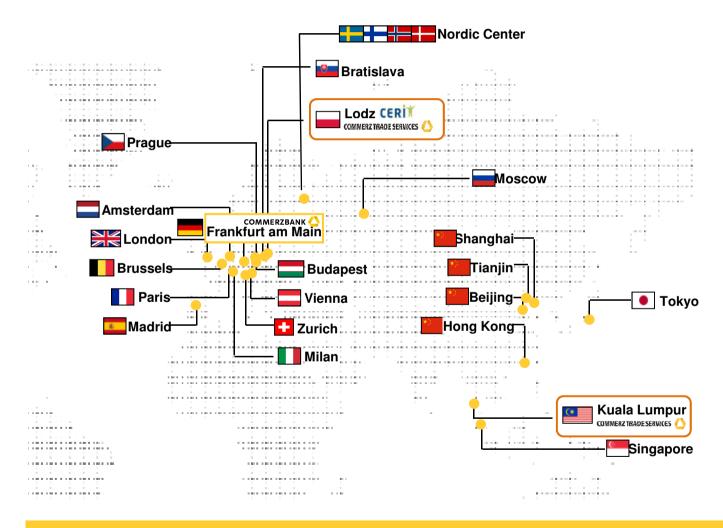

### Our global set up to handle Letters of Credit

- Trade Service
  Center (TSC):
  acts as "one face to the clients" for
   exporters
- > 2 Trade Processing Center (TPC): centralized units for industrialized L/C handling
- 5,000
  correspondent
  banks ensure global
  coverage