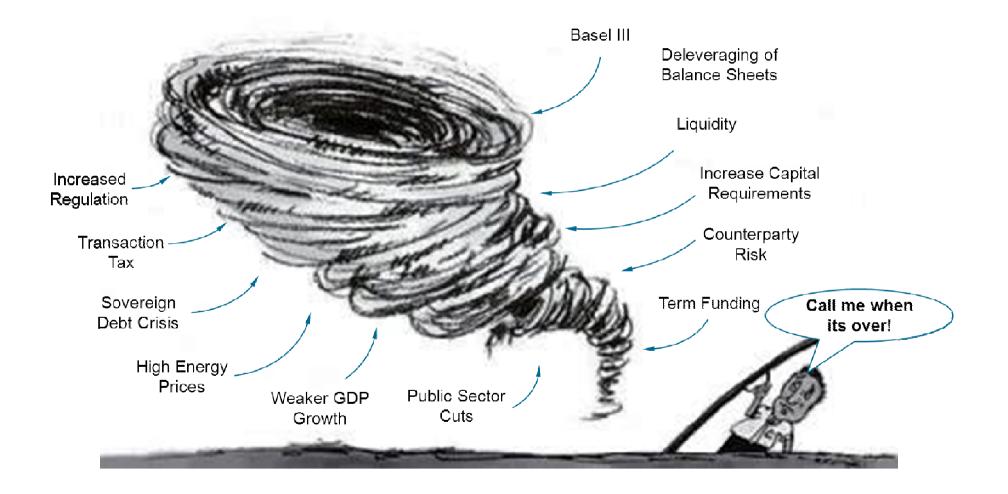

# "COBADEFFDOC - Your tradeway to the world"

...nothing is faster than already being there...



### The birth of a Leading Trade Service Bank





### Trade Finance in Turmoil...





### World-wide L/Cs via SWIFT in 2014: 4,7 million items









### Expected growth of global trade



Source: World Trade Organization (WTO), Commerzbank



### ICC Global Survey: The Rise of Compliance in Trade



#### Commerzbank in the editorial committee



### For our clients we go the extra mile





### Our global set up to handle Letters of Credit



- Trade Service
  Center (TSC):
  acts as "one face to the clients" for
   exporters
- > 2 Trade Processing Center (TPC): centralized units for industrialized L/C handling
- 5,000
  correspondent
  banks ensure global
  coverage



### Our success track record

% of doc. presentations after advising to BEN / ATB







### **Commerzbank Financial Institutions**

## FI Trade Services Advisory

FI.Trade-Solutions@Commerzbank.com