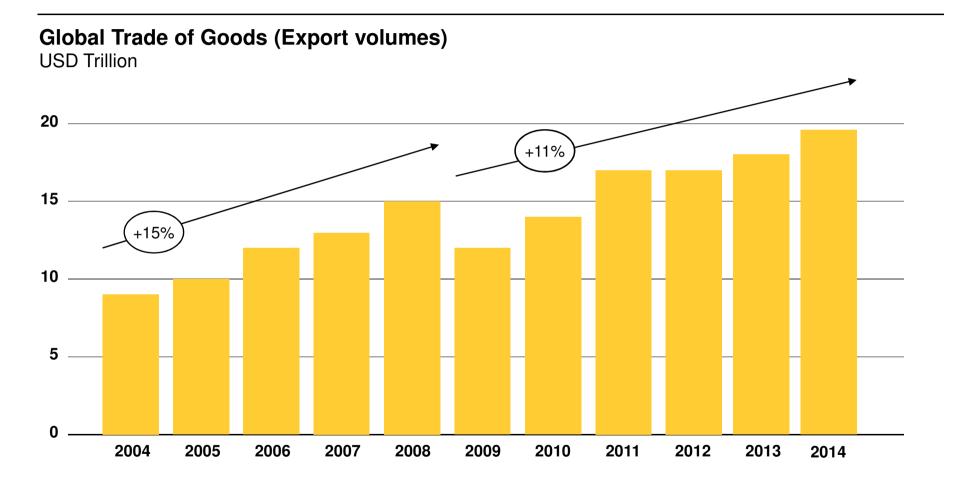

### Expected growth of global trade

Source: World Trade Organization (WTO), Commerzbank