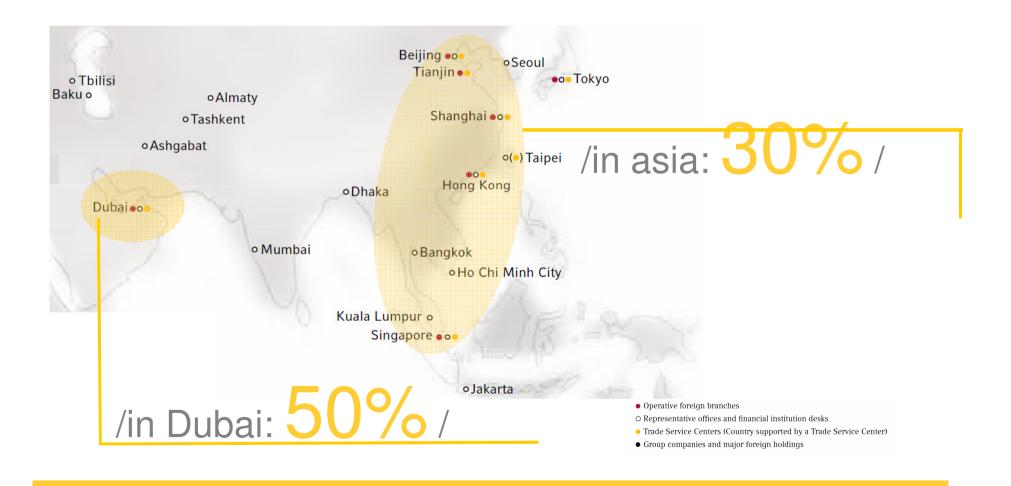

### Our global set up to handle Letters of Credit

- Trade Service
  Center (TSC):
  acts as "one face to the clients" for
   exporters
- > 2 Trade Processing Center (TPC): centralized units for industrialized L/C handling
- 5,000
  correspondent
  banks ensure global
  coverage