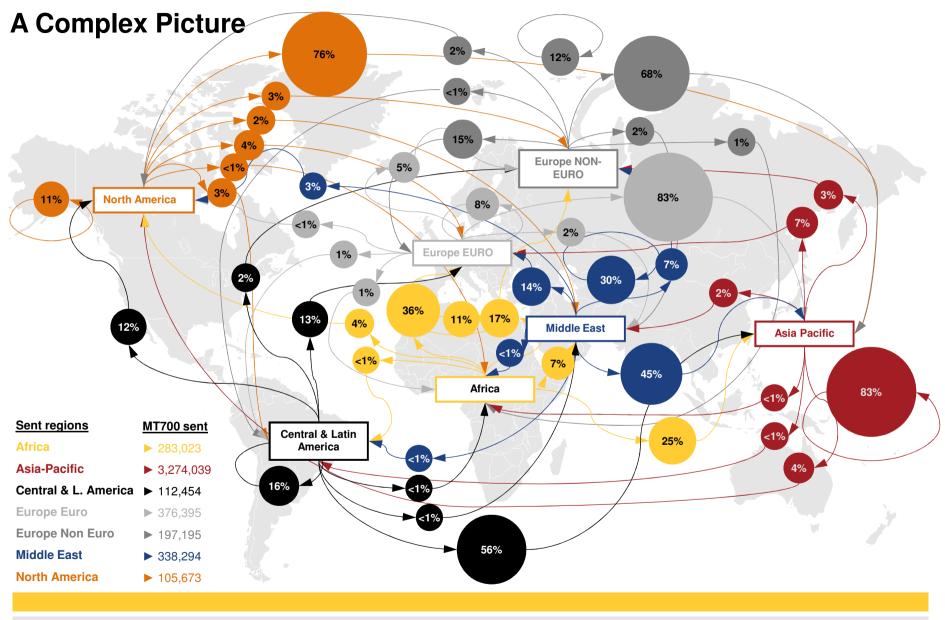

# "COBADEFFDOC - Your tradeway to the world"

...nothing is faster than already being there...



### The birth of a Leading Trade Service Bank





### Trade Finance in Turmoil...





### World-wide L/Cs via SWIFT in 2014: 4,7 million items









### Expected growth of global trade



Source: World Trade Organization (WTO), Commerzbank



### ICC Global Survey: The Rise of Compliance in Trade



#### Commerzbank in the editorial committee



### For our clients we go the extra mile





### Our global set up to handle Letters of Credit



- Trade Service
  Center (TSC):
  acts as "one face to the clients" for
   exporters
- > 2 Trade Processing Center (TPC): centralized units for industrialized L/C handling
- 5,000
  correspondent
  banks ensure global
  coverage



### Our success track record

% of doc. presentations after advising to BEN / ATB







### **Commerzbank Financial Institutions**

## FI Trade Services Advisory

FI.Trade-Solutions@Commerzbank.com

Commerzbank AG Financial Institutions Kaiserplatz Frankfurt am Mai